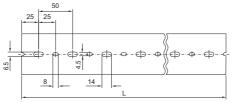

#### **Technical specifications:**

- Depth: 80 mm \_ Length: 2000 mm, may be cut to length
- Bar width: 5.5 mm \_
- Slot width: 4.5 mm