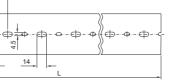

#### **Technical specifications:**

- Depth: 80 mm \_ Length: 2000 mm, may be cut to length
- Bar width: 5.5 mm \_
- Slot width: 4.5 mm