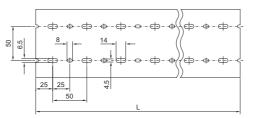

#### **Technical specifications:**

- Depth: 80 mm \_ Length: 2000 mm, may be cut to length
- Bar width: 5.5 mm \_
- Slot width: 4.5 mm