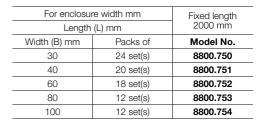

# Cable management





## **Cable duct**

### for mounting plate

- To fit the cable ducts for the vertical TS section If the TS mounting plate is installed in the rear-most position, the horizontally mounted cable ducts are flush with the vertical ones
- For external mounting on surfaces

#### **Technical specifications:**

- Depth: 80 mm \_ Length: 2000 mm, may be cut to length
- Bar width: 5.5 mm \_
- Slot width: 4.5 mm

#### Material:

#### Hard PVC

- Flame-resistant, self-extinguishing
- Temperature resistant to +60°C

#### Width 30, 40 and 60 mm





#### Colour:

- Similar to RAL 7030

#### Supply includes:



#### Accessories:

Aluminium rivet for attachment, see page 664





80

#### Width 80 and 100 mm





# 1

## **Aluminium rivet**

For secure assembly of cable ducts in conformity with the relevant standards. Also suitable for mounting support rails and punched rails.

To fit

- TS system punchings
- Drilled hole Ø 4.5 mm

| Model No. | Packs of   |
|-----------|------------|
| 8800.531  | 100 pc(s). |

#### Accessories:

Cable ducts for vertical TS section, see page 663

- Cable ducts for mounting plate, see page 664