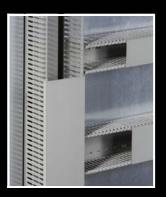

### for mounting plate

- To fit the cable ducts for the vertical TS section If the TS mounting plate is installed in the rear-most position, the horizontally mounted cable ducts are flush with the vertical ones
- For external mounting on surfaces