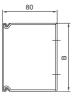

#### **Technical specifications:**

- Depth: 80 mm \_ Length: 2000 mm, may be cut to length
- Bar width: 5.5 mm \_
- Slot width: 4.5 mm

#### Accessories:

Aluminium rivet for attachment, see page 664

80