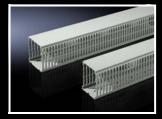

## **Cable duct**

### for mounting plate

- To fit the cable ducts for the vertical TS section If the TS mounting plate is installed in the rear-most position, the horizontally mounted cable ducts are flush with the vertical ones
- For external mounting on surfaces

#### **Technical specifications:**

- Depth: 80 mm \_ Length: 2000 mm, may be cut to length
- Bar width: 5.5 mm \_
- Slot width: 4.5 mm