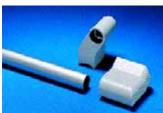

# Handle set VIP

for VIP 6000 with wide frame For mounting on the corner connectors of the enclosure frame.

Material:

Handle tube: Extruded aluminium section, natural-anodised Handle holder: Die-cast zinc, powder-coated in RAL 7035

## Supply includes:

2 handle holders,

- 1 handle tube,
- 2 screws.

## Note:

Shorter heights and widths can be achieved by cutting the handle tube to length.