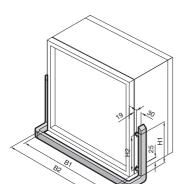

| Packs of | Model No. SZ |
|----------|--------------|
| 1 set    | 2389.000     |

Accessories:

Clipboard, display board see page 1118.

for operating housing with display panel front

| For operating housing with display panel front             | CP 6442.500<br>CP 6462.500 | CP 6552.500 | CP 6662.500 |
|------------------------------------------------------------|----------------------------|-------------|-------------|
| Model No. CP                                               | 6191.000                   | 6192.000    | 6190.000    |
| Operating housing width (B1) mm                            | 380                        | 500         | 600         |
| Width of the horizontal rectangular tube (B2 = B1 + 48) mm | 428                        | 548         | 648         |
| Height of the vertical rectangular tube (H1) mm            | 345                        | 465         | 299         |
| Hole distance between the assembly holes (H2) mm           | 295                        | 415         | 249         |

| Colo | our | :  |
|------|-----|----|
| RAL  | 80  | 19 |
| -    |     |    |

Supply includes: Rectangular aluminium tube, plastic corner bracket, end caps, assembly parts.

7.10