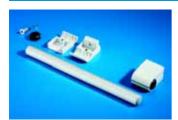

## Handle set

For vertical and horizontal mounting on all surfaces. Overall length: 420 mm.

Material:

Handle tube: Aluminium, natural-anodised Conduit holder: Die-cast zinc, RAL 7035

Supply includes:

- 1 set = 4 conduit holders,
- 2 handle tubes.

| Packs of | Model No. SZ |
|----------|--------------|
| 1 set    | 2389.000     |

Accessories:

Clipboard, display board see page 1118.

for operating housing with display panel front

| For operating housing with display panel front             | CP 6442.500<br>CP 6462.500 | CP 6552.500 | CP 6662.500 |
|------------------------------------------------------------|----------------------------|-------------|-------------|
| Model No. CP                                               | 6191.000                   | 6192.000    | 6190.000    |
| Operating housing width (B1) mm                            | 380                        | 500         | 600         |
| Width of the horizontal rectangular tube (B2 = B1 + 48) mm | 428                        | 548         | 648         |
| Height of the vertical rectangular tube (H1) mm            | 345                        | 465         | 299         |
| Hole distance between the assembly holes (H2) mm           | 295                        | 415         | 249         |