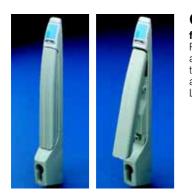

## **Comfort handle**

for semi-cylinder

Prepared for the installation of commercially available semi-cylinders, 40 or 45 mm total length, to DIN 18 252, see page 957, as well as SZ lock and push-button inserts, see page 948. Length: 302 mm.

Handle adaptor for mounting on a TS glazed door, PC-TS bottom door, IW designer door, IW glazed door, see page 934. Mounting adaptor for mounting on a designer glazed door 180°, see page 935.