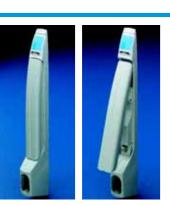

#### **Comfort handle** Prepared for ASSA lock system. Length: 302 mm.

| Design   | Model No. TS |
|----------|--------------|
| RAL 7032 | 8611.050     |
| RAL 7035 | 8611.280     |

Handle adaptor for mounting on a TS glazed door, PC-TS bottom door, IW designer door, IW glazed door, see page 934. Mounting adaptor for mounting on a designer glazed door 180°, see page 935.