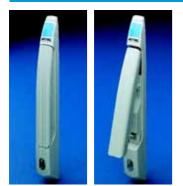

### **Comfort handle**

With security lock insert E1 Only for use with VW, Audi, SEAT, SkodaAuto. Supplied without key. Length: 295 mm. Other VW locks available on request.

| Design   | Model No. TS |
|----------|--------------|
| RAL 7032 | 8611.040     |
| RAL 7035 | 8611.045     |

Handle adaptor for mounting on a TS glazed door, PC-TS bottom door, IW designer door, IW glazed door, see page 934. Mounting adaptor for mounting on a designer glazed door 180°, see page 935.