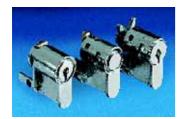

#### Lock and push-button inserts

- For installation in
- Comfort handle for semi-cylinders,
- see above, •
- Ergoform-S standard, see page 953
- Folding lever handle for CM, see page 949

| Design                                                                      | Model No. SZ           |
|-----------------------------------------------------------------------------|------------------------|
| Security lock insert<br>no. 3524 E                                          | 2467.000 <sup>1)</sup> |
| Push-button insert                                                          | 2468.000               |
| Lock and push-button<br>insert, lock no. 2123;<br>no other lock is possible | 2469.000 <sup>1)</sup> |

with 2 keys

Semi-cylinder, see page 957.

7.4