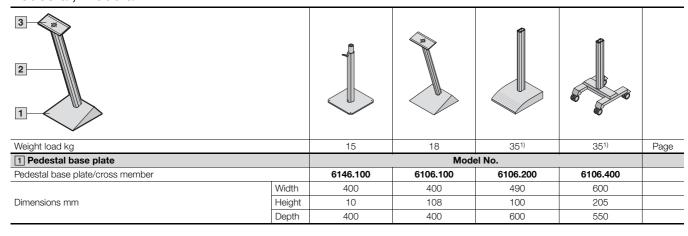

## Stand systems

Comfort Panel Page 124 Optipanel Page 126 Compact Panel Page 133 Operating housing with handle strips Page 130

- Pedestal, modular, consisting of:

  Pedestal base plate/cross member
- Support section
- Enclosure connection

## Pedestal, modular

| 2 Support section                                  | Model No. |          |                        |                        |  |
|----------------------------------------------------|-----------|----------|------------------------|------------------------|--|
| Height-adjustable (adjustment range 732 – 1122 mm) | 6146.200  | -        | -                      | -                      |  |
| Closed, length 1000 mm                             | -         | 6206.100 | 6206.100 <sup>1)</sup> | 6206.100 <sup>1)</sup> |  |

| 3 Enclosure connection                                           | Model No. |          |          |          |  |
|------------------------------------------------------------------|-----------|----------|----------|----------|--|
| Enclosure reinforcement, rigid                                   | -         | 6106.110 | -        | -        |  |
| Attachment CP 40, steel, for support arm connection ☐ 90 x 71 mm | 6501.070  | -        | -        | -        |  |
| Coupling CP 40, steel, for support arm connection ☐ 90 x 71 mm   | 6501.050  | -        | -        | -        |  |
| Coupling CP 40, steel, for support arm connection ☐ 120 x 65 mm  | 6501.130  | -        | -        | -        |  |
| Attachment CP 60, for support arm connection Ø 130 mm            | -         | -        | 6206.320 | 6206.320 |  |
| Attachment CP 60, for support arm connection ☐ 120 x 65 mm       | -         | -        | 6206.360 | 6206.360 |  |
| Coupling CP 60, for support arm connection Ø 130 mm              | _         | -        | 6206.300 | -        |  |
| Coupling CP 60, for support arm connection ☐ 120 x 65 mm         | _         | -        | 6206.340 | -        |  |
| Tilt adjustment                                                  | 6146.300  | -        | -        | -        |  |

| Accessories           |          |   |          |   |     |
|-----------------------|----------|---|----------|---|-----|
| Twin castors          | 6148.000 | - | 6148.000 | • | 522 |
| Levelling feet        | -        | - | 4612.000 | - | 521 |
| Base mounting bracket | -        | - | 1590.000 | - | 587 |