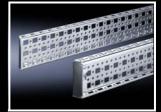

#### **TS** punched section with mounting flange, 17 x 73 mm Depth-variable

To fit the outer and inner mounting level.

| Length<br>mm | Packs of | Model No. |
|--------------|----------|-----------|
| 530 - 700    | 2 pc(s). | 7000.678  |

# TS punched section with mounting flange, 23 x 73 mm

The alternative to the TS punched section with mounting flange 17 x 73 mm, see page 606, with punchings for captive nuts/threaded blocks instead of the slotted holes top and bottom. Simply locate and secure.