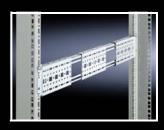

#### **TS** punched section with mounting flange, 17 x 73 mm Depth-variable

To fit the outer and inner mounting level.

| Length<br>mm | Packs of | Model No. |
|--------------|----------|-----------|
| 530 - 700    | 2 pc(s). | 7000.678  |

# TS punched section with mounting flange, 23 x 73 mm

The alternative to the TS punched section with mounting flange 17 x 73 mm, see page 606, with punchings for captive nuts/threaded blocks instead of the slotted holes top and bottom. Simply locate and secure.