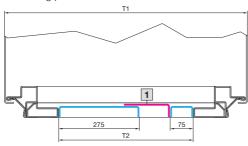

#### Example with enclosure depth 600 mm

T1 (600 mm) - 148 = T2 (452 mm)

| + | Accessories: |
|---|--------------|
|   |              |

- Sliding plate, see page 6

| For enclosure width 600 mm |          |           |  |
|----------------------------|----------|-----------|--|
| Depth mm                   | Packs of | Model No. |  |
| 75                         | 1 pc(s). | 8001.210  |  |
| 175                        | 1 pc(s). | 8001.214  |  |
| 237.5                      | 1 pc(s). | 8001.218  |  |
| 275                        | 1 pc(s). | 8001.222  |  |