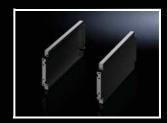

## 100 mm high

| For enclosure depth<br>mm | Model No. |
|---------------------------|-----------|
| 300                       | 2820.310  |
| 400                       | 2820.410  |

#### 200 mm high

| For enclosure depth<br>mm | Model No. |
|---------------------------|-----------|
| 300                       | 2820.320  |
| 400                       | 2820.420  |