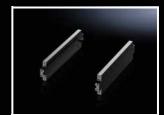

## Base/plinth trim panels, sides Sheet steel

To finish off a base/plinth unit at the sides and for additional stabilisation or for the interior configuration of bayed base/plinths. One 200 mm high or two 100 mm high trim panels may optionally be fitted on 200 mm high base/plinths.

#### Material:

Sheet steel

#### Colour:

- RAL 9005

#### Supply includes:

- 2 base/plinth trim panels
- Assembly parts