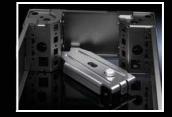

# Base mounting plate

For attaching the base/plinth to the floor. For assembly screws up to 12 mm Ø.

## Material:

- Sheet steel
- Surface finish: - Zinc-plated

 Packs of
 Model No.

 10 pc(s).
 2817.000