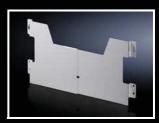

# Wiring plan pockets, sheet steel

#### width-variable, for AX

For fastening to the perforated door strip at any height. Variable and easily adjustable in the width.

Depth: 35 mm

Colour: - RAL 7035

#### Supply includes:

- Assembly screws

#### Also required:

For installation in AX stainless steel: AX perforated door strip, stainless steel, see page 70