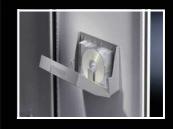

# **Door stay AX**

To secure the door in the open position. May be fitted without machining the enclosure.

#### Supply includes:

- Assembly parts

| For                                  | Mounting   | Packs of | Model No. |
|--------------------------------------|------------|----------|-----------|
| AX sheet steel<br>AX stainless steel | top/bottom | 5 pc(s). | 2519.010  |