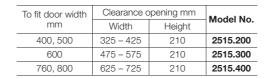

#### Supply includes:

- Assembly parts

| For                                  | Mounting   | Packs of | Model No. |
|--------------------------------------|------------|----------|-----------|
| AX sheet steel<br>AX stainless steel | top/bottom | 5 pc(s). | 2519.010  |