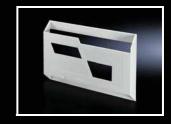

# Plastic wiring plan pockets

For adhering to surfaces.

## Material:

- Polystyrene with self-adhesive fastening strips

### Colour:

Similar to RAL 7035

| For format   | Clearance opening<br>mm |     |    | Model No. |  |
|--------------|-------------------------|-----|----|-----------|--|
|              | W                       | Н   | D  |           |  |
| A3 landscape | 438                     | 286 | 45 | 2513.000  |  |
| A4 portrait  | 228                     | 254 | 17 | 2514.000  |  |
| A5 landscape | 228                     | 174 | 17 | 2515.000  |  |