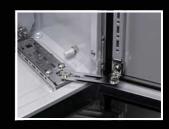

# **Door stay AX**

To secure the door in the open position. May be fitted without machining the enclosure.

#### Supply includes:

- Assembly parts

| For                                  | Mounting   | Packs of | Model No. |
|--------------------------------------|------------|----------|-----------|
| AX sheet steel<br>AX stainless steel | top/bottom | 5 pc(s). | 2519.010  |

# Also required:

For installation in AX sheet steel: Rail for interior installation AX in the appropriate depth, see page 77

For installation in AX stainless steel: AX perforated door strip, stainless steel, see page 70