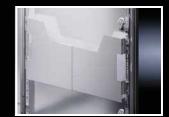

# Wiring plan pockets, sheet steel

#### width-variable, for AX

For fastening to the perforated door strip at any height. Variable and easily adjustable in the width.

Depth: 35 mm

Colour: - RAL 7035

#### Supply includes:

- Assembly screws

#### Also required:

For installation in AX stainless steel: AX perforated door strip, stainless steel, see page 70