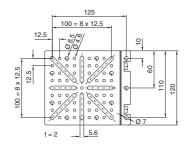

### **Mounting plates**

#### Screw-fastened, large

On all enclosures and mounting parts with system punchings on a 25 mm pitch pattern.

#### Material

Sheet steel, zinc-plated, passivated

### Supply includes:

Assembly screws.

| Packs of | Model No. TS |
|----------|--------------|
| 4        | 8612.410     |