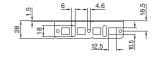

# **Mounting plates**

Screw-fastened, small

### Material:

Sheet steel, zinc-plated, passivated

#### Supply includes:

Assembly screws.

| Packs of | Model No. PS |
|----------|--------------|
| 4        | 4532.000     |