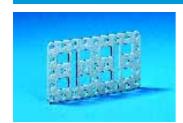

# Rail systems





# **Mounting plates**

#### Locatable

on

- the vertical TS enclosure section
- TS punched section with mounting flange,
  17 x 73 mm
- at the rear on the TE 482.6 mm (19") mounting frame

#### Material:

Sheet steel, zinc-plated, passivated

### Supply includes:

Assembly screws.

| Packs of | Model No. TS |
|----------|--------------|
| 4        | 8612.400     |







### **Mounting plates**

#### Screw-fastened, large

On all enclosures and mounting parts with system punchings on a 25 mm pitch pattern.

#### Material

Sheet steel, zinc-plated, passivated

### Supply includes:

Assembly screws.

| Packs of | Model No. TS |
|----------|--------------|
| 4        | 8612.410     |





# **Mounting plates**

Screw-fastened, small

### Material:

Sheet steel, zinc-plated, passivated

#### Supply includes:

Assembly screws.

| Packs of | Model No. PS |
|----------|--------------|
| 4        | 4532.000     |





### **Mounting bracket**

Screw-fastened on all enclosures and mounting parts with system punchings on a 25 mm pitch pattern.

### Material:

Sheet steel, zinc-plated, passivated

#### Supply includes:

Assembly screws.

| Packs of | Model No. PS |
|----------|--------------|
| 4        | 4597.000     |



# Accessories:

Screws, see page 1011. Cable tie for quick assembly SZ 2597.000, see page 1066.





**7**.