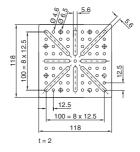

### **Mounting plates**

#### Screw-fastened, large

On all enclosures and mounting parts with system punchings on a 25 mm pitch pattern.

#### Material

Sheet steel, zinc-plated, passivated