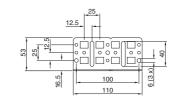

### **Mounting plates**

#### Screw-fastened, large

On all enclosures and mounting parts with system punchings on a 25 mm pitch pattern.

#### Material

Sheet steel, zinc-plated, passivated

### Supply includes:

Assembly screws.

| Packs of | Model No. TS |
|----------|--------------|
| 4        | 8612.410     |