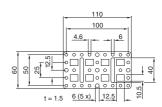

### **Mounting bracket**

Screw-fastened on all enclosures and mounting parts with system punchings on a 25 mm pitch pattern.

### Material:

Sheet steel, zinc-plated, passivated