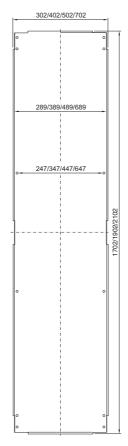

### for TS

For shielding individual enclosure cells. Thanks to the symmetry of the frame system, the divider panel can also be used at the rear. All-round, double fold for stability and to hold the seal.

Notches in the corners and half-way up the sides permit the use of angular baying brackets and baying brackets, even with a divider panel fitted. For mounting on the outer mounting level. This leaves the inner level free for further population.

# Accessories:

- Cover with door, see page 540
- Baying bracket, vertical, 8800.470 for enclosures with fitted divider panel, see page 546

| Model No. | For enclosures |           |
|-----------|----------------|-----------|
| woder No. | Depth mm       | Height mm |
| 8609.840  | 400            | 1800      |
| 8609.850  | 500            | 1800      |
| 8609.860  | 600            | 1800      |
| 8609.040  | 400            | 2000      |
| 8609.050  | 500            | 2000      |
| 8609.060  | 600            | 2000      |
| 8609.080  | 800            | 2000      |
| 8609.260  | 600            | 2200      |