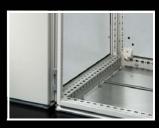

Notches in the corners and half-way up the sides permit the use of angular baying brackets and baying brackets, even with a divider panel fitted. For mounting on the outer mounting level. This leaves the inner level free for further population.

#### Note:

 The divider panel can also be fitted at the rear, allowing e.g. frequency converters for heat dissipation to be installed in a divider panel with the cooling units facing outwards and protected/ finished off with a cover (see page 540).