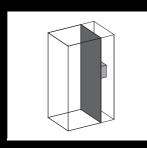

### for TS

For shielding individual enclosure cells. Thanks to the symmetry of the frame system, the divider panel can also be used at the rear. All-round, double fold for stability and to hold the seal.

Notches in the corners and half-way up the sides permit the use of angular baying brackets and baying brackets, even with a divider panel fitted. For mounting on the outer mounting level. This leaves the inner level free for further population.

#### Note:

 The divider panel can also be fitted at the rear, allowing e.g. frequency converters for heat dissipation to be installed in a divider panel with the cooling units facing outwards and protected/ finished off with a cover (see page 540).