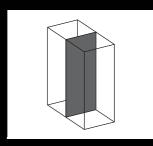

### for TS

For shielding individual enclosure cells. Thanks to the symmetry of the frame system, the divider panel can also be used at the rear. All-round, double fold for stability and to hold the seal.

Notches in the corners and half-way up the sides permit the use of angular baying brackets and baying brackets, even with a divider panel fitted. For mounting on the outer mounting level. This leaves the inner level free for further population.