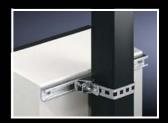

# **Enclosure connectors**

#### Adjustable

Between Command Panels, terminal boxes, compact enclosures and horizontal or vertical surfaces. Pre-mount the connector halves on both sides, screw together and secure with a locking screw, and/or adjust the angle of rotation.