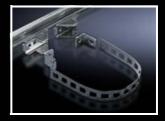

# Pole clamp

## for KL, EB, BG, AE, KS

For reliable, convenient fastening to round or square poles.

#### For pole diameter/size:

- Ø from 40 to 190 mm
- □ from 50 to 150 mm

#### Material

- Mounting angles, clamping section: Sheet steel
- Clamping strap: Stainless steel 1.4301 (AISI 304)

#### Surface finish:

- Mounting angle, clamping section: Zinc-plated

# Supply includes:

- 2 mounting angles, 600 mm long
- 4 clamping sections
- 2 clamping straps
- 4 clamping brackets
- 4 screws and captive nuts M8 for mounting on the enclosure