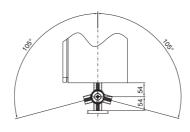

#### Adjustable

Between Command Panels, terminal boxes, compact enclosures and horizontal or vertical surfaces. Pre-mount the connector halves on both sides, screw together and secure with a locking screw, and/or adjust the angle of rotation.

#### **Rotation range:**

- ±105° adjustable in 7.5° stepped increments