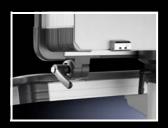

## Wall mounting bracket Vertically hinged

Between the Compact Panel and horizontal or vertical surfaces.

### **Rotation range:**

- 180° adjustable on a 7.2° pitch pattern