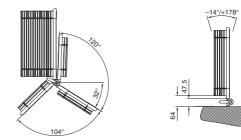

# Frame connector, adjustable

# for Comfort Panel

Between the command panel and keyboard housing and horizontal or vertical surfaces.

### **Rotation range:**

- Adjustable in 8° stepped increments, see drawing