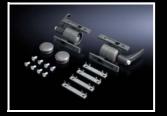

# Frame connector, adjustable

# for Comfort Panel

Between the command panel and keyboard housing and horizontal or vertical surfaces.

### **Rotation range:**

- Adjustable in 8° stepped increments, see drawing

### Material:

- Die-cast zinc
- Surface finish:
- Powder-coated
- **Colour:** - RAL 7024

Supply includes: - Assembly parts and clamping levers for both sides

| Model No. | Packs of |
|-----------|----------|
| 6005.500  | 1 set(s) |