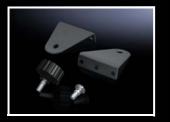

## Wall mounting bracket Vertically hinged

Between the Compact Panel and horizontal or vertical surfaces.

### Material:

- Wall mounting bracket: Sheet steel
- Knurled screw: Steel with plastic knurled handle

# Supply includes:

 Knurled screw and assembly parts for mounting on the Compact Panel

| Model No. | Packs of |
|-----------|----------|
| 6341.000  | 1 set(s) |