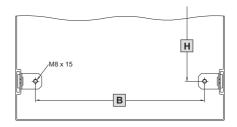

### Slide rails

## for mounting plate TS

Slides in from the side.

- Attachment of the mounting plate to the slide rails via captive nuts and screws.
- Mounting of the slide rails directly on the enclosure frame, depth-adjustable on a 25 mm pitch

## Technical specifications:

- Possible mounting depth T6 -25 mm, refer to the Internet