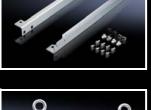

# for KS

Infinitely adjustable.

Other equipment can also be installed on a rail system in this way, instead of the mounting plate.

## Supply includes:

Assembly parts

- 76 mm (1481.000) 104 mm (1491.000)

– 150 mm

| For enclosures KS                                                                                    | Packs of | Model No. |
|------------------------------------------------------------------------------------------------------|----------|-----------|
| 1423.500, 1432.500,<br>1434.500, 1444.500,<br>1446.500, 1448.500,<br>1449.500, 1466.500,<br>1467.500 | 4 pc(s). | 1481.000  |
| 1400.500, 1453.500,<br>1454.500, 1468.500,<br>1469.500, 1479.500,<br>1480.500                        | 4 pc(s). | 1491.000  |