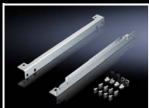

## for mounting plate TS

Slides in from the side.

- Attachment of the mounting plate to the slide rails via captive nuts and screws.
- Mounting of the slide rails directly on the enclosure frame, depth-adjustable on a 25 mm pitch

### Supply includes:

Assembly parts

| <u></u>                |          |           |
|------------------------|----------|-----------|
| For enclosure width mm | Packs of | Model No. |
| 600                    | 2 pc(s). | 8802.260  |
| 800                    | 2 pc(s). | 8802.280  |
| 1200                   | 2 pc(s). | 8802.220  |