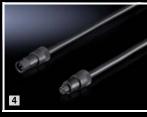

## **Connection accessories**

for LED system light

|   | Connection cable               | Length<br>mm               | Packs of | Model No. |
|---|--------------------------------|----------------------------|----------|-----------|
| 1 | LED connection cable           | 3000                       | 1 pc(s). | 4315.800  |
|   |                                |                            |          |           |
|   | Door-operated switch           | Length<br>mm               | Packs of | Model No. |
| 2 | With LED connection cable      | 3000                       | 1 pc(s). | 4315.810  |
| 3 | With LED interconnecting cable | 1000                       | 1 pc(s). | 4315.820  |
|   |                                |                            |          |           |
|   | Interconnecting cable          | Length<br>mm               | Packs of | Model No. |
| 4 | LED interconnecting cable      | 600                        | 1 pc(s). | 4315.830  |
|   |                                | 1000                       | 1 pc(s). | 4315.840  |
|   |                                | 3000                       | 1 pc(s). | 4315.850  |
|   |                                |                            |          |           |
|   | Adaptor power pack             | Technical specifications   | Packs of | Model No. |
| 5 | Adaptor power pack             | 100 - 230 V/24 V (DC), 1 A | 1 pc(s). | 4315.860  |