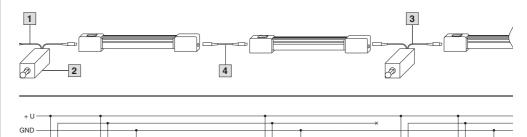

## Layout diagram for LED system light 24 V (DC):

- 1 Connection cable
- 2 Door-operated switch with LED connection cable (open end/cable bush)
- 3 Door-operated switch with LED interconnecting cable
- 4 LED interconnecting cable for through-wiring