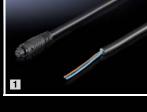

## **Connection accessories**

for LED system light

|   | Connection cable               | Length<br>mm               | Packs of | Model No. |
|---|--------------------------------|----------------------------|----------|-----------|
| 1 | LED connection cable           | 3000                       | 1 pc(s). | 4315.800  |
|   |                                |                            |          |           |
|   | Door-operated switch           | Length<br>mm               | Packs of | Model No. |
| 2 | With LED connection cable      | 3000                       | 1 pc(s). | 4315.810  |
| 3 | With LED interconnecting cable | 1000                       | 1 pc(s). | 4315.820  |
|   |                                |                            |          |           |
|   | Interconnecting cable          | Length<br>mm               | Packs of | Model No. |
| 4 | LED interconnecting cable      | 600                        | 1 pc(s). | 4315.830  |
|   |                                | 1000                       | 1 pc(s). | 4315.840  |
|   |                                | 3000                       | 1 pc(s). | 4315.850  |
|   |                                |                            |          |           |
|   | Adaptor power pack             | Technical specifications   | Packs of | Model No. |
| 5 | Adaptor power pack             | 100 - 230 V/24 V (DC), 1 A | 1 pc(s). | 4315.860  |