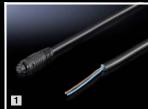

## **Connection accessories**

for LED system light

|   | Connection cable               | Length<br>mm               | Packs of | Model No. |
|---|--------------------------------|----------------------------|----------|-----------|
| 1 | LED connection cable           | 3000                       | 1 pc(s). | 4315.800  |
|   |                                |                            |          |           |
|   | Door-operated switch           | Length<br>mm               | Packs of | Model No. |
| 2 | With LED connection cable      | 3000                       | 1 pc(s). | 4315.810  |
| 3 | With LED interconnecting cable | 1000                       | 1 pc(s). | 4315.820  |
|   |                                |                            |          |           |
|   | Interconnecting cable          | Length<br>mm               | Packs of | Model No. |
| 4 | LED interconnecting cable      | 600                        | 1 pc(s). | 4315.830  |
|   |                                | 1000                       | 1 pc(s). | 4315.840  |
|   |                                | 3000                       | 1 pc(s). | 4315.850  |
|   |                                |                            |          |           |
|   | Adaptor power pack             | Technical specifications   | Packs of | Model No. |
| 5 | Adaptor power pack             | 100 - 230 V/24 V (DC), 1 A | 1 pc(s). | 4315.860  |