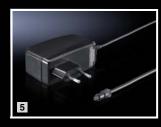

## **Connection accessories**

for LED system light

|   | Connection cable               | Length<br>mm               | Packs of | Model No. |
|---|--------------------------------|----------------------------|----------|-----------|
| 1 | LED connection cable           | 3000                       | 1 pc(s). | 4315.800  |
|   |                                |                            |          |           |
|   | Door-operated switch           | Length<br>mm               | Packs of | Model No. |
| 2 | With LED connection cable      | 3000                       | 1 pc(s). | 4315.810  |
| 3 | With LED interconnecting cable | 1000                       | 1 pc(s). | 4315.820  |
|   |                                |                            |          |           |
|   | Interconnecting cable          | Length<br>mm               | Packs of | Model No. |
| 4 | LED interconnecting cable      | 600                        | 1 pc(s). | 4315.830  |
|   |                                | 1000                       | 1 pc(s). | 4315.840  |
|   |                                | 3000                       | 1 pc(s). | 4315.850  |
|   |                                |                            |          |           |
|   | Adaptor power pack             | Technical specifications   | Packs of | Model No. |
| 5 | Adaptor power pack             | 100 - 230 V/24 V (DC), 1 A | 1 pc(s). | 4315.860  |