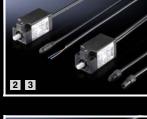

## **Connection accessories**

for LED system light

|   | Connection cable               | Length<br>mm               | Packs of | Model No. |
|---|--------------------------------|----------------------------|----------|-----------|
| 1 | LED connection cable           | 3000                       | 1 pc(s). | 4315.800  |
|   |                                |                            |          |           |
|   | Door-operated switch           | Length<br>mm               | Packs of | Model No. |
| 2 | With LED connection cable      | 3000                       | 1 pc(s). | 4315.810  |
| 3 | With LED interconnecting cable | 1000                       | 1 pc(s). | 4315.820  |
|   |                                |                            |          |           |
|   | Interconnecting cable          | Length<br>mm               | Packs of | Model No. |
| 4 | LED interconnecting cable      | 600                        | 1 pc(s). | 4315.830  |
|   |                                | 1000                       | 1 pc(s). | 4315.840  |
|   |                                | 3000                       | 1 pc(s). | 4315.850  |
|   |                                |                            |          |           |
|   | Adaptor power pack             | Technical specifications   | Packs of | Model No. |
| 5 | Adaptor power pack             | 100 - 230 V/24 V (DC), 1 A | 1 pc(s). | 4315.860  |

## Layout diagram for LED system light 24 V (DC):

- 1 Connection cable
- 2 Door-operated switch with LED connection cable (open end/cable bush)
- 3 Door-operated switch with LED interconnecting cable
- 4 LED interconnecting cable for through-wiring