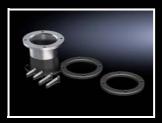

#### for support arm connection Ø 130 mm

For mounting commercially available cable entry components with an external diameter M63 x 1.5. For ensuring the protection category between the operating housing and stand/support arm system.

## Supply includes:

- Adaptor
- Seals
- Assembly screws