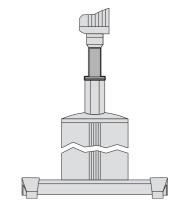

# for stand and support arm systems

For the transition from CP 60 to 48 round tube.

### Supply includes:

- Adaptor
- Self-tapping screws for support section attachment
- Seal included