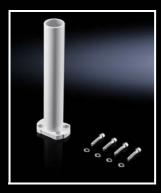

# for stand and support arm systems

For the transition from CP 60 to 48 round tube.

### Supply includes:

- Adaptor
- Self-tapping screws for support section attachment
- Seal included