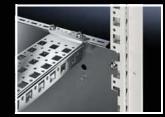

### for VX

To accommodate additional components inside the enclosure. Partial assembly plates are extremely versatile, providing a platform for a diverse range of applications. They are attached directly to the enclosure section. For individual interior installation, system punchings are additionally provided in the edge fold.

#### Material:

- Sheet steel, 1.5 mm

**Surface finish:** – Zinc-plated

Supply includes:

- Assembly parts

Outer mounting level

Inner mounting level

1 Partial assembly plate

2 Punched section with mounting flange, 23 x 64 mm

| · |   |
|---|---|
|   |   |
|   |   |
|   | 4 |

9