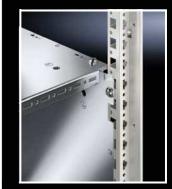

### for VX

To accommodate additional components inside the enclosure. Partial assembly plates are extremely versatile, providing a platform for a diverse range of applications. They are attached directly to the enclosure section. For individual interior installation, system punchings are additionally provided in the edge fold.

#### Material:

- Sheet steel, 1.5 mm

**Surface finish:** – Zinc-plated

Supply includes:

- Assembly parts

Outer mounting level

Inner mounting level

1 Partial assembly plate

2 Punched section with mounting flange, 23 x 64 mm

| · |   |
|---|---|
|   |   |
|   |   |
|   | 4 |

9