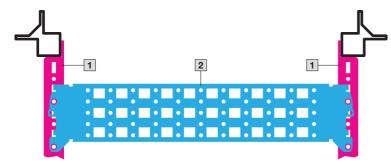

### for VX

To accommodate additional components inside the enclosure. Partial assembly plates are extremely versatile, providing a platform for a diverse range of applications. They are attached directly to the enclosure section. For individual interior installation, system punchings are additionally provided in the edge fold.

#### Material:

- Sheet steel, 1.5 mm

**Surface finish:** – Zinc-plated

Supply includes:

- Assembly parts

Outer mounting level

Inner mounting level

1 Partial assembly plate

2 Punched section with mounting flange, 23 x 64 mm

| · |   |
|---|---|
|   |   |
|   |   |
|   | 4 |

9